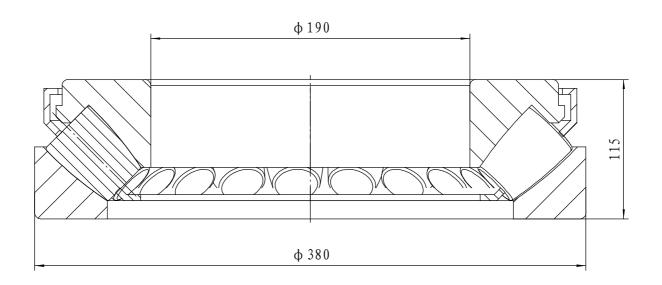

- 1 rated load: Cr= 2850 kN; Cor= 8000 kN
- 2 Heat treatment according to the current standards

| 07     | cage         |  |    |   | brass                     |                                                                                                                                                                                                 |      |      |    |
|--------|--------------|--|----|---|---------------------------|-------------------------------------------------------------------------------------------------------------------------------------------------------------------------------------------------|------|------|----|
| 04     | roller       |  |    |   | steel GCr15-GB/T18254     |                                                                                                                                                                                                 |      |      |    |
| 02     | shaft washer |  |    |   | steel GCr15SiMn-GB/T18254 |                                                                                                                                                                                                 |      |      |    |
| 01     | house washer |  |    |   | steel GCr15SiMn-GB/T18254 |                                                                                                                                                                                                 |      |      |    |
| serial | Name         |  | Q1 | y | Materia1                  | weight                                                                                                                                                                                          | (kg) | 60.5 | KG |
|        |              |  |    |   | Thrust roller bearing     | Add: D1805, No. 3 Lianmeng road, Luoyang, Henan, China. Postal: 471003 Phone: +86-379-68611678 Fax: +86-379-68611679 E-mail: sales@jcb-bearing.com Luoyang Jiecheng Bearing Technology Co., Ltd |      |      |    |